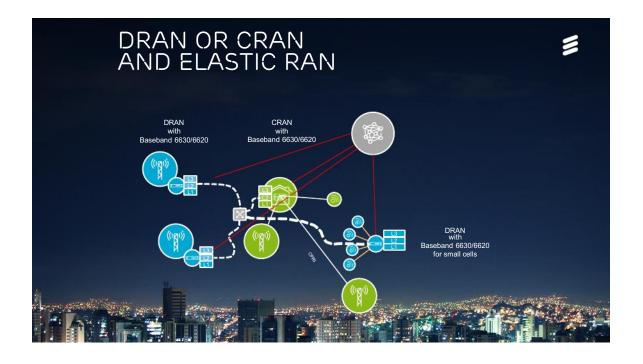

## ERICSSON BASEBAND MOST FLEXIBLE ON THE MARKET 1 High capacity sites High capacity sites Baseband 6630 1 standard Capacity sites Capacity sites Baseband 6630 2-3 standards Baseband 6620 1 standard Coverage sites Coverage sites Baseband 6630 2-3 standards Baseband 6620 1-2 standards ...... <del>i de</del>