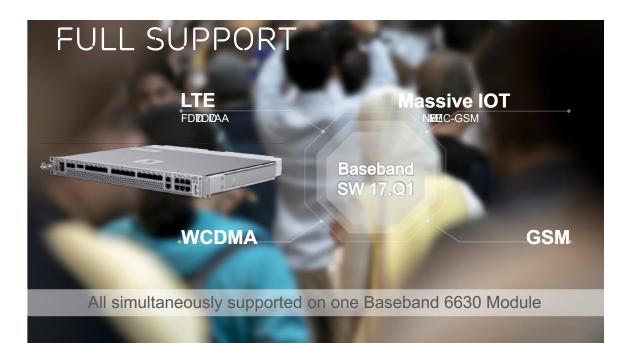

| BASEBAN<br>FROM 17 | ND CONFIGU<br>.Q1 SW                 | RATI | ONS |                        |     |
|--------------------|--------------------------------------|------|-----|------------------------|-----|
| Baseband 6620      | Single Mode<br>Baseband<br>GSM WCDMA | LTE  | G+W | Mixed Mode<br>Baseband | -   |
| Baseband 6630      | GSM WCDMA                            | LTE  | G+W | G+L<br>G+W+L           | W+L |