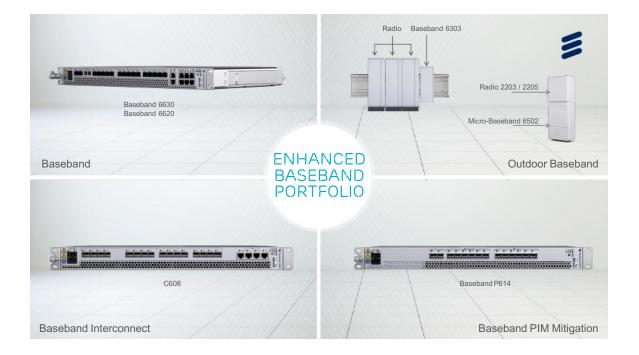

## BASEBAND 6630 BASEBAND 6620

| BASEBAN<br>FROM 17 | ND CONFIGU<br>.Q1 SW                 | RATI | ONS |                        |     |
|--------------------|--------------------------------------|------|-----|------------------------|-----|
| Baseband 6620      | Single Mode<br>Baseband<br>GSM WCDMA | LTE  | G+W | Mixed Mode<br>Baseband | -   |
| Baseband 6630      | GSM WCDMA                            | LTE  | G+W | G+L<br>G+W+L           | W+L |