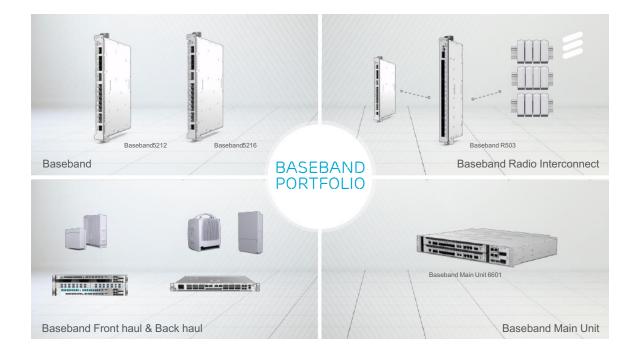

| BASEBAN<br>FROM 17 | ND CONFIGU<br>.Q1 SW                 | RATI | ONS |                        |     |
|--------------------|--------------------------------------|------|-----|------------------------|-----|
| Baseband 6620      | Single Mode<br>Baseband<br>GSM WCDMA | LTE  | G+W | Mixed Mode<br>Baseband | -   |
| Baseband 6630      | GSM WCDMA                            | LTE  | G+W | G+L<br>G+W+L           | W+L |