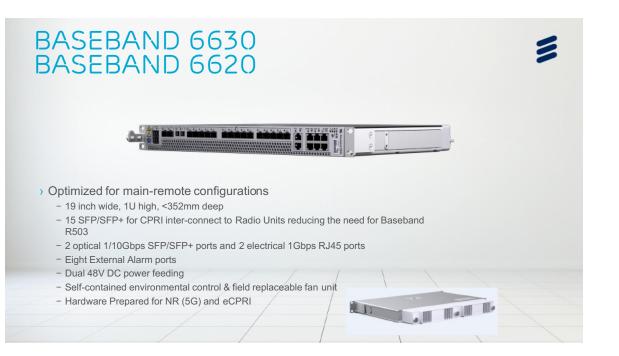

## BASEBAND 6630 BASEBAND 6620

| ront panel Interfaces |          |                        |  |  |
|-----------------------|----------|------------------------|--|--|
| Ports                 | Quantity | Comments               |  |  |
| Power                 | 2        | -48V                   |  |  |
| EC                    | 1        | RJ45                   |  |  |
| .MT                   | 1        | RJ45                   |  |  |
| N                     | 2+2      | 210G(SFP/SFP+)         |  |  |
| DLe                   | 2        | 2 x 1G (RJ45)<br>XCede |  |  |
| CPRI                  | 15       | SFP/SFP+               |  |  |
| Sync                  | 1        | RJ45                   |  |  |
| Externala larms       | 8        | 2xRJ45                 |  |  |
| SAU                   | 1        |                        |  |  |
|                       |          |                        |  |  |