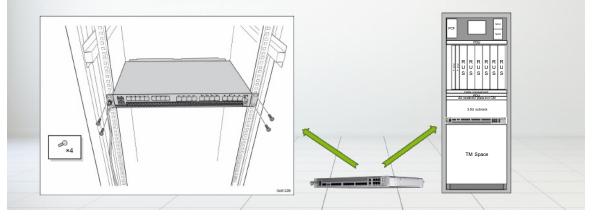

## MOUNTING

- > In controlled environments
- > Mounting in 19 inch racks or in Transmission (TM) compartment in Ericsson enclosures