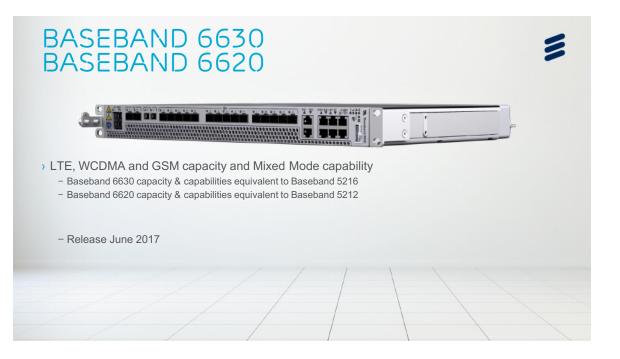

## BASEBAND 6630 BASEBAND 6620











## ERICSSON BASEBAND MOST FLEXIBLE ON THE MARKET 1 High capacity sites High capacity sites Baseband 6630 1 standard Capacity sites Capacity sites Baseband 6630 2-3 standards Baseband 6620 1 standard Coverage sites Coverage sites Baseband 6630 2-3 standards Baseband 6620 1-2 standards ...... <del>i de</del>

| BASEBAN<br>FROM 17 | ND CONFIGU<br>.Q1 SW                 | RATI | ONS |                        |     |
|--------------------|--------------------------------------|------|-----|------------------------|-----|
| Baseband 6620      | Single Mode<br>Baseband<br>GSM WCDMA | LTE  | G+W | Mixed Mode<br>Baseband | -   |
| Baseband 6630      | GSM WCDMA                            | LTE  | G+W | G+L<br>G+W+L           | W+L |

## LTE CONFIGURATION EXAMPLES





- > Baseband 6630
  - U