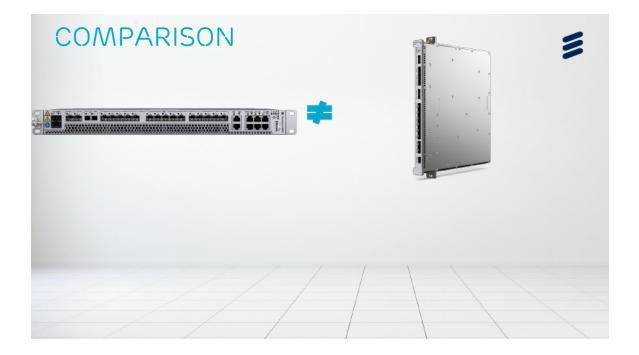

## BASEBAND 6630 BASEBAND 6620











## ERICSSON BASEBAND MOST FLEXIBLE ON THE MARKET 1 High capacity sites High capacity sites Baseband 6630 1 standard Capacity sites Capacity sites Baseband 6630 2-3 standards Baseband 6620 1 standard Coverage sites Coverage sites Baseband 6630 2-3 standards Baseband 6620 1-2 standards ...... <del>i de</del>

| BASEBAN<br>FROM 17 | ND CONFIGU<br>.Q1 SW                 | RATI | ONS |                        |     |
|--------------------|--------------------------------------|------|-----|------------------------|-----|
| Baseband 6620      | Single Mode<br>Baseband<br>GSM WCDMA | LTE  | G+W | Mixed Mode<br>Baseband | -   |
| Baseband 6630      | GSM WCDMA                            | LTE  | G+W | G+L<br>G+W+L           | W+L |

## LTE CONFIGURATION EXAMPLES





- > Baseband 6630
  - Up to