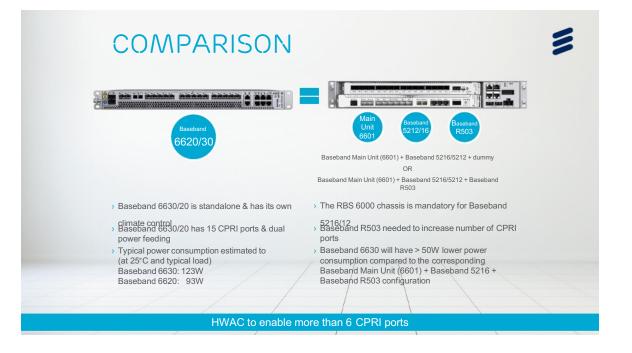

## BASEBAND 6630 BASEBAND 6620











## ERICSSON BASEBAND MOST FLEXIBLE ON THE MARKET 1 High capacity sites High capacity sites Baseband 6630 1 standard Capacity sites Capacity sites Baseband 6630 2-3 standards Baseband 6620 1 standard Coverage sites Coverage sites Baseband 6630 2-3 standards Baseband 6620 1-2 standards ...... <del>i de</del>

| BASEBAN<br>FROM 17 | ND CONFIGU<br>.Q1 SW                 | RATI | ONS |                        |     |
|--------------------|--------------------------------------|------|-----|------------------------|-----|
| Baseband 6620      | Single Mode<br>Baseband<br>GSM WCDMA | LTE  | G+W | Mixed Mode<br>Baseband | -   |
| Baseband 6630      | GSM WCDMA                            | LTE  | G+W | G+L<br>G+W+L           | W+L |

## LTE CONFIGURATION EXAMPLES





- > Baseband 6630
  - Up to 3